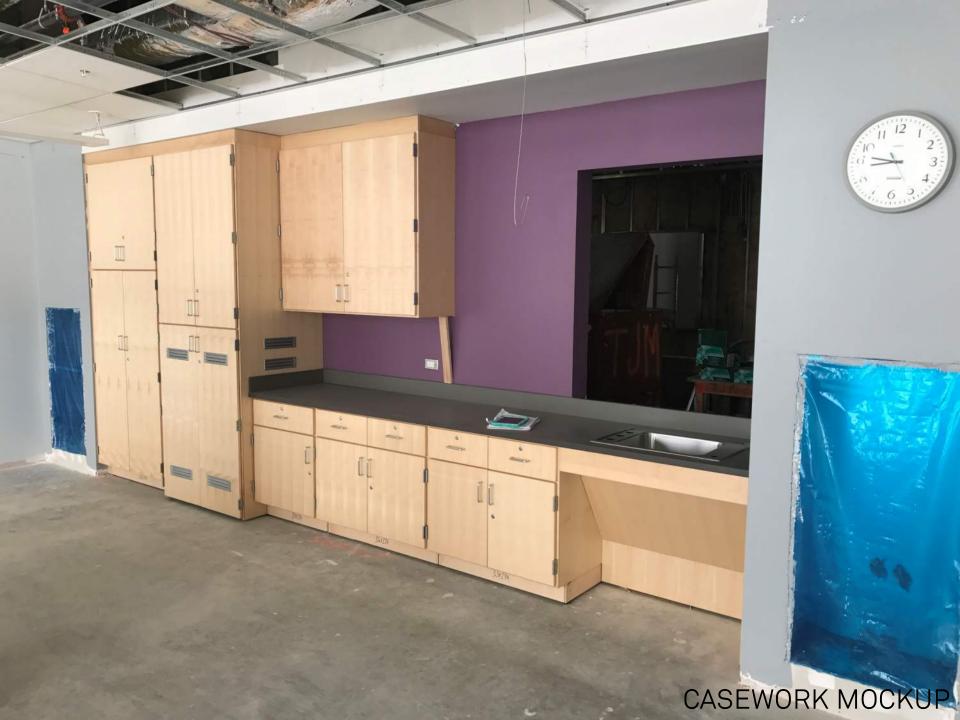

## HM FH HMFH ARCHITECTS

A building mockup panel was constructed to demonstrate aesthetic effects, qualities of materials, execution and review of construction workmanship. Proceeding approval, brick masonry work began at the southern facing façade of the school.