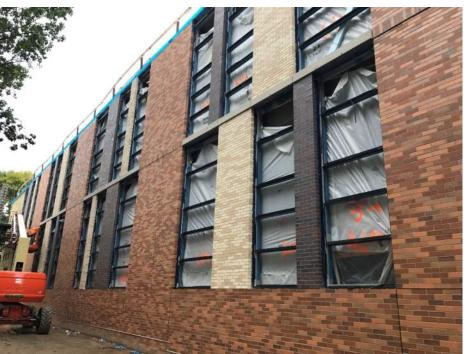

## HM FH HMFH ARCHITECTS

A building mockup panel was constructed to demonstrate aesthetic effects, qualities of materials, execution and review of construction workmanship. Proceeding approval, brick masonry work began at the southern facing façade of the school.