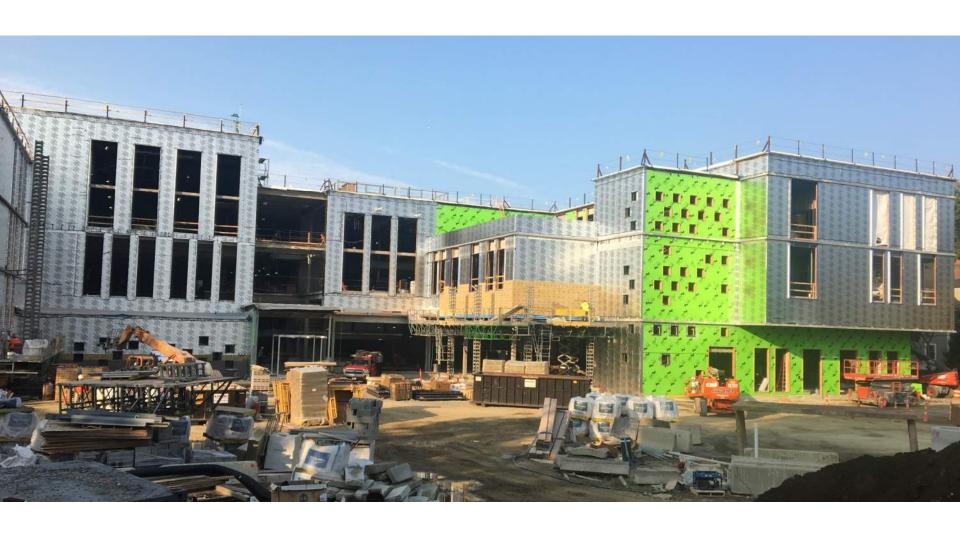

## HM FH HMFH ARCHITECTS

A building mockup panel was constructed to demonstrate aesthetic effects, qualities of materials, execution and review of construction workmanship. Proceeding approval, brick masonry work began at the southern facing façade of the school.