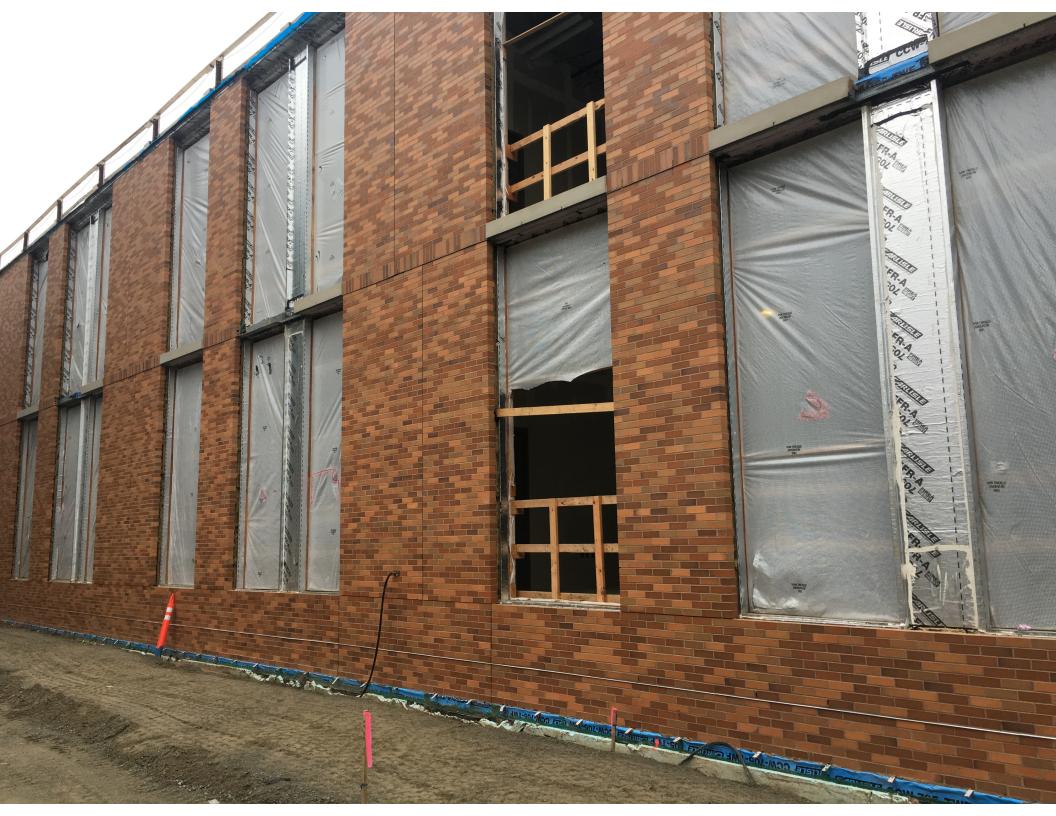

## HM FH HMFH ARCHITECTS

A building mockup panel was constructed to demonstrate aesthetic effects, qualities of materials, execution and review of construction workmanship. Proceeding approval, brick masonry work began at the southern facing façade of the school.