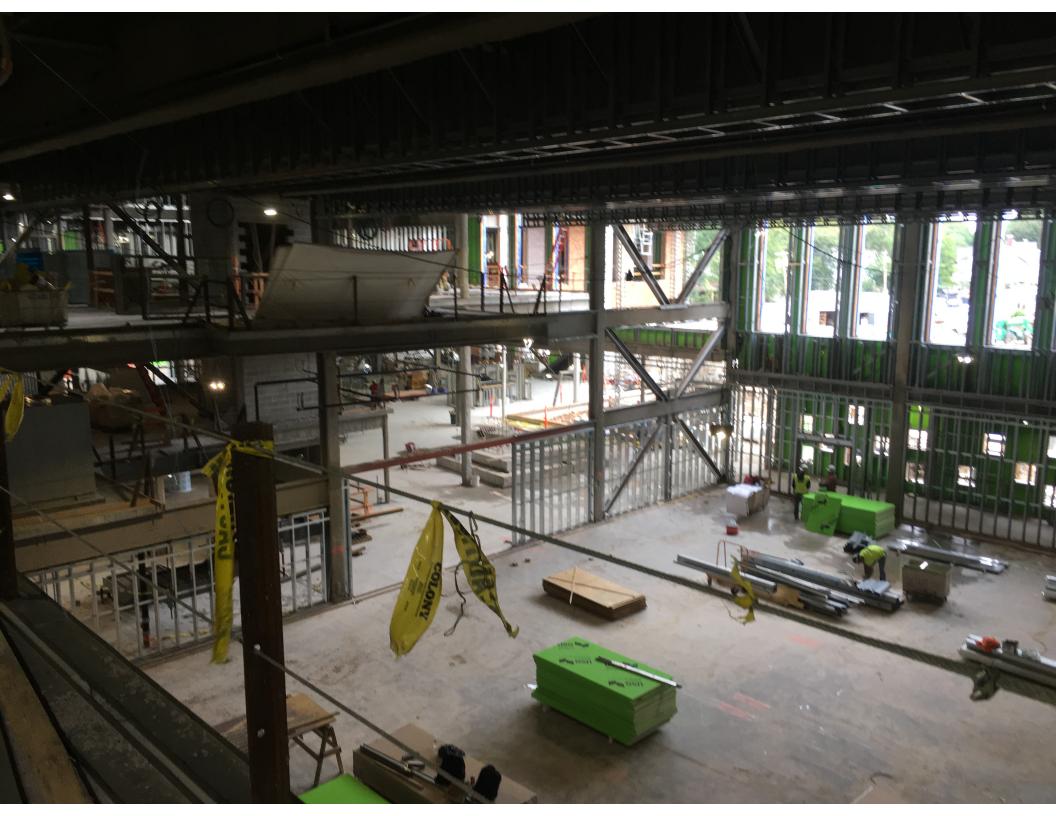

## **Edward Devotion School**

School Building Committee Meeting
September 25, 2017

## HM FH HMFH ARCHITECTS

















A building mockup panel was constructed to demonstrate aesthetic effects, qualities of materials, execution and review of construction workmanship. Proceeding approval, brick masonry work began at the southern facing façade of the school.































## Edward Devotion School Project Schedule Summary 9/25/17

|                        | October |  |  |  | Т | November |  |  | ī | December |  |  | January 2018 |  |  | February |  |  | March | April |  |  | Мау |  |  | June |  |  | I | July |  |  | August |  |  |  |
|------------------------|---------|--|--|--|---|----------|--|--|---|----------|--|--|--------------|--|--|----------|--|--|-------|-------|--|--|-----|--|--|------|--|--|---|------|--|--|--------|--|--|--|
|                        |         |  |  |  |   |          |  |  |   |          |  |  |              |  |  |          |  |  |       |       |  |  |     |  |  |      |  |  |   |      |  |  |        |  |  |  |
| Air-Vapor Barrier      |         |  |  |  |   |          |  |  |   |          |  |  |              |  |  |