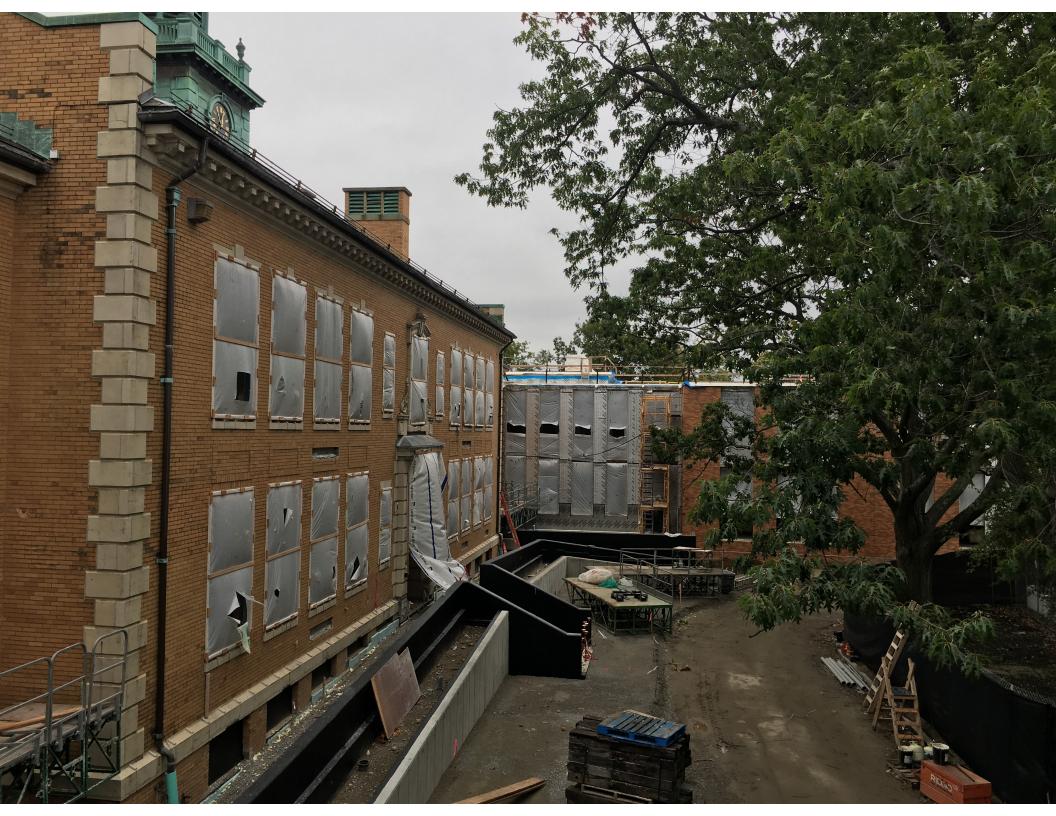

## HM FH HMFH ARCHITECTS

A building mockup panel was constructed to demonstrate aesthetic effects, qualities of materials, execution and review of construction workmanship. Proceeding approval, brick masonry work began at the southern facing façade of the school.