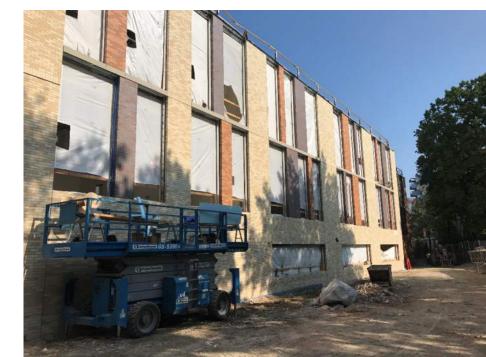

## HM FH HMFH ARCHITECTS

A building mockup panel was constructed to demonstrate aesthetic effects, qualities of materials, execution and review of construction workmanship. Proceeding approval, brick masonry work began at the southern facing façade of the school.