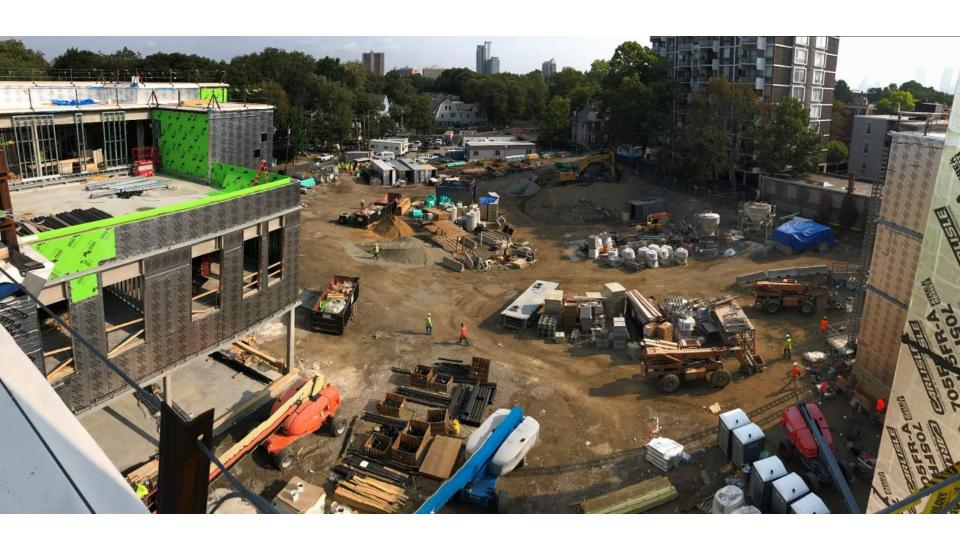

## HM FH HMFH ARCHITECTS

A building mockup panel was constructed to demonstrate aesthetic effects, qualities of materials, execution and review of construction workmanship. Proceeding approval, brick masonry work began at the southern facing façade of the school.