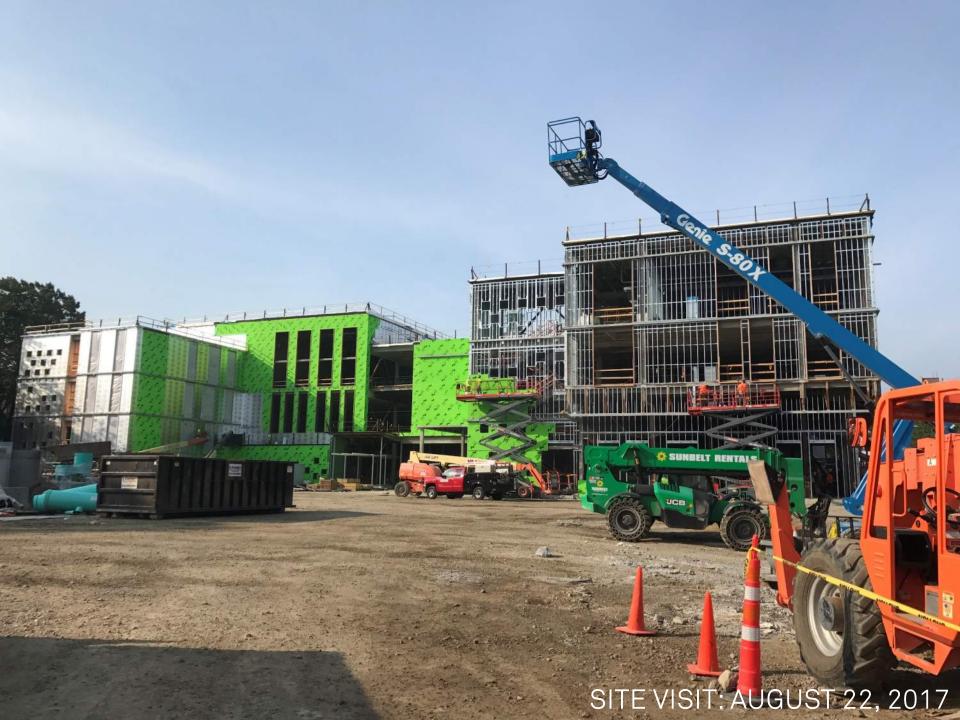

## HM FH HMFH ARCHITECTS

A building mockup panel was constructed to demonstrate aesthetic effects, qualities of materials, execution and review of construction workmanship. Proceeding approval, brick masonry work began at the southern facing façade of the school.