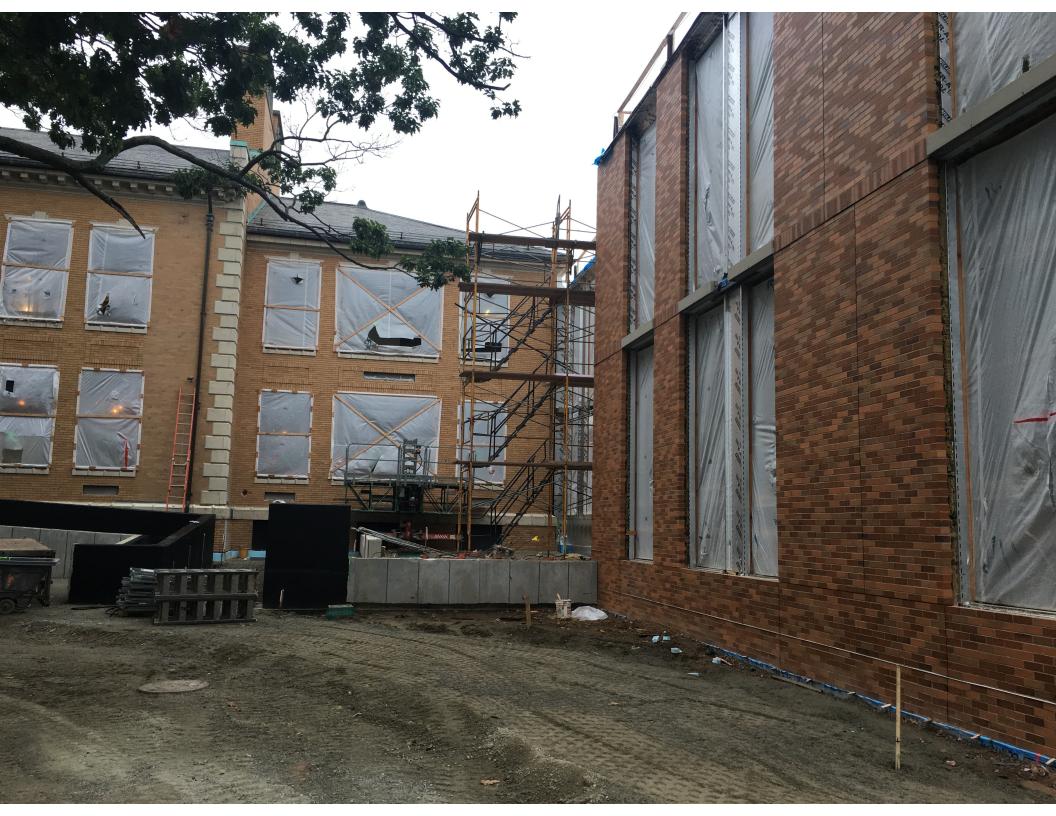

## HM FH HMFH ARCHITECTS

A building mockup panel was constructed to demonstrate aesthetic effects, qualities of materials, execution and review of construction workmanship. Proceeding approval, brick masonry work began at the southern facing façade of the school.