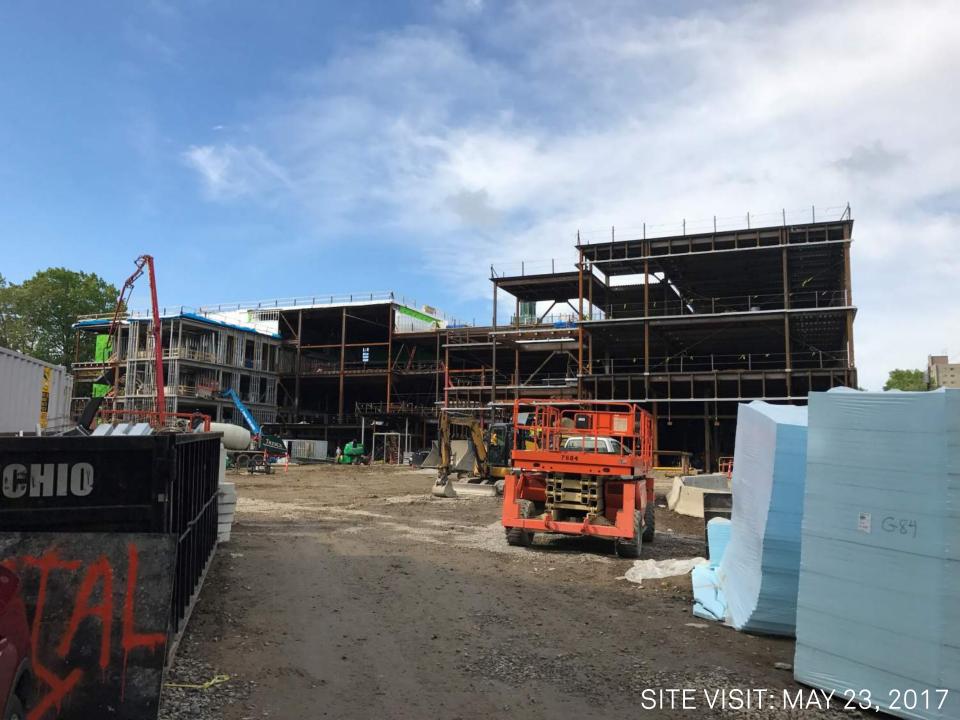

## HM FH HMFH ARCHITECTS

A building mockup panel was constructed to demonstrate aesthetic effects, qualities of materials, execution and review of construction workmanship. Proceeding approval, brick masonry work began at the southern facing façade of the school.