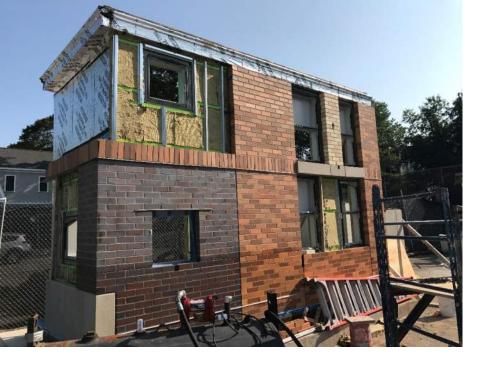

## HM FH HMFH ARCHITECTS

A building mockup panel was constructed to demonstrate aesthetic effects, qualities of materials, execution and review of construction workmanship. Proceeding approval, brick masonry work began at the southern facing façade of the school.